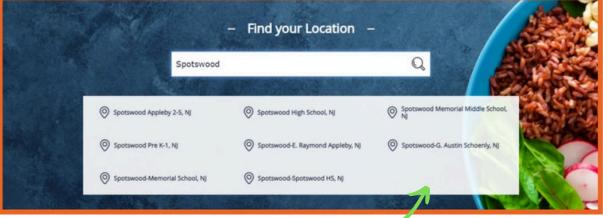

## **FD MealPlanner Instructions**

- 1. https://www.fdmealplanner.com/#menu/mp/Spotswood
- 2.Click on Register

3. Enter information into required fields.

Select your child's school