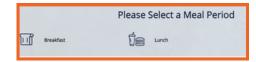

## **FD MealPlanner Instructions**

5.Select Meal Period6.Select Grade Level if Applicable7.Select Build & Order A Meal

8.Select desired entree and milk variety. Fruit and vegetable will automatically be provided.