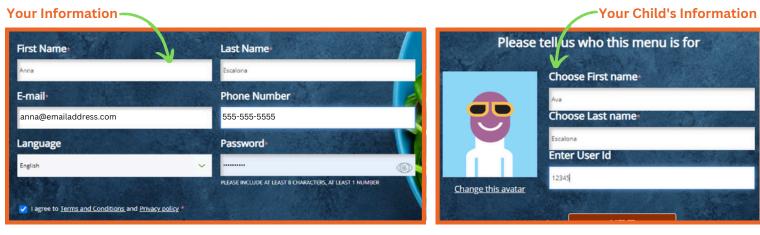

## **FD MealPlanner Instructions**

- 1. https://www.fdmealplanner.com/#menu/mp/Spotswood
- 2.Click on Register

3. Enter information into required fields.

Select your child's school

## 4.Log in & Select Profile