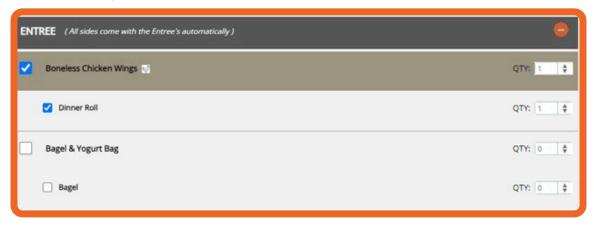

9.Click "Add Items to Cart"

ADD ITEMS TO CART

- 10.If ordering for the entire month, repeat steps 7 & 8 for each day of the month
- 11.Click on the cart icon, located on the top left of the screen
- 12.Click "Checkout"
- 13. Choose Delivery Method: Pickup
- 14. Select Pickup Point: This is your child's classroom number
- 15. Choose Payment Mode: Enter your student's ID
- 16.Lastly, Click Place Order
  - ★ You can also pre-order your child's lunch on the FDMealPlanner App
  - ★ Please add funds to your child's lunch account through PaySchoolCentral
  - ★ Meals must be ordered no later than 10pm, 7 days prior to date of service