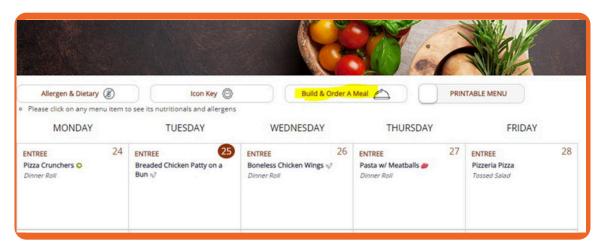

## **FD MealPlanner Instructions**

5.Select Meal Period6.Select Grade Level if Applicable7.Select Build & Order A Meal

8.Select desired entree and milk variety. Fruit and vegetable will automatically be provided.

9.Click "Add Items to Cart"

ADD ITEMS TO CART

- 10.If ordering for the entire month, repeat steps 7 & 8 for each day of the month
- 11.Click on the cart icon, located on the top left of the screen
- 12.Click "Checkout"
- 13. Choose Delivery Method: Pickup
- 14. Select Pickup Point: This is your child's classroom number
- 15. Choose Payment Mode: Enter your student's ID
- 16.Lastly, Click Place Order
  - ★ You can also pre-order your child's lunch on the FDMealPlanner App
  - ★ Please add funds to your child's lunch account through PaySchoolCentral
  - ★ Meals must be ordered no later than 10pm, 7 days prior to date of service