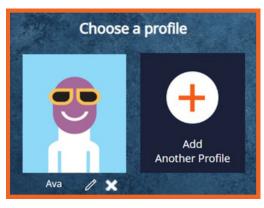

## **FD MealPlanner Instructions**

- 1. https://www.fdmealplanner.com/#menu/mp/Spotswood
- 2.Click on Register



3. Enter information into required fields.





Select your child's school

## 4.Log in & Select Profile





## **FD MealPlanner Instructions**

5.Select Meal Period6.Select Grade Level if Applicable7.Select Build & Order A Meal





8.Select desired entree and milk variety. Fruit and vegetable will automatically be provided.



9.Click "Add Items to Cart"

ADD ITEMS TO CART

- 10.If ordering for the entire month, repeat steps 7 & 8 for each day of the month
- 11.Click on the cart icon, located on the top left of the screen
- 12.Click "Checkout"
- 13. Choose Delivery Method: Pickup
- 14. Select Pickup Point: This is your child's classroom number
- 15. Choose Payment Mode: Enter your student's ID
- 16.Lastly, Click Place Order
  - ★ You can also pre-order your child's lunch on the FDMealPlanner App
  - ★ Please add funds to your child's lunch account through PaySchoolCentral
  - ★ Meals must b